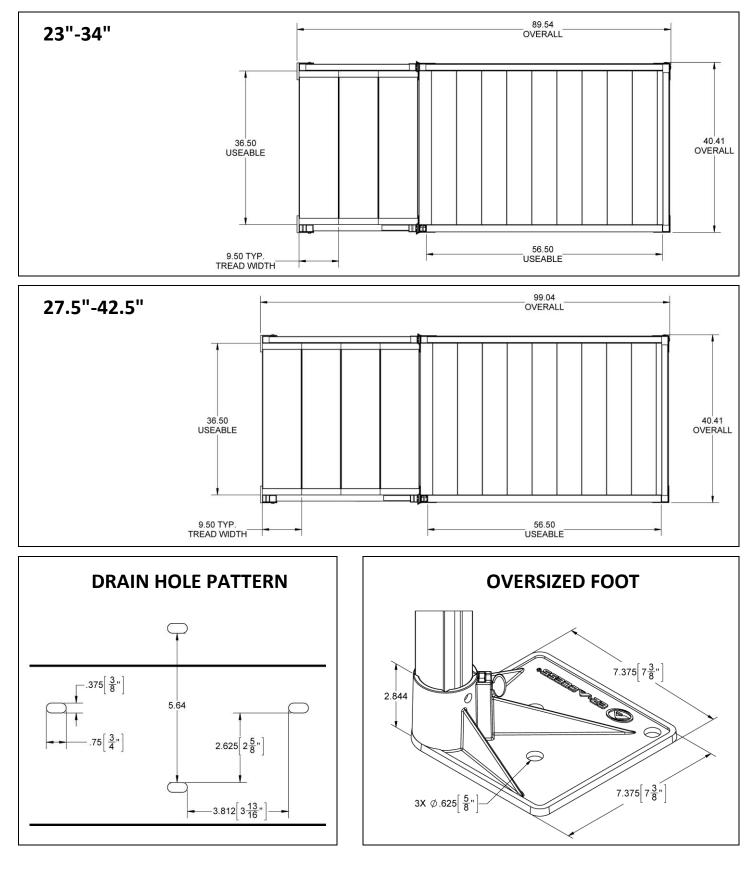

## FORTRESS<sup>™</sup> OSHA Stair System **Technical Specifications**

| MODEL                                                                                                             | FOR2334                                 | FOR2742                                 |
|-------------------------------------------------------------------------------------------------------------------|-----------------------------------------|-----------------------------------------|
| NUMBER OF RISERS                                                                                                  | 3                                       | 4                                       |
| HEIGHT ADJUSTMENT                                                                                                 | 23", 25½", & 34"                        | 271/2", 34", & 421/2"                   |
| OSHA COMPLIANT HEIGHTS                                                                                            | 251/2" & 34"                            | 34" & 42½"                              |
| RISER WEIGHT WITH LEGS                                                                                            | 29 lbs.                                 | 34 lbs.                                 |
| RISER HANDRAIL WEIGHT                                                                                             | 7 lbs. 8 oz.                            | 9 lbs.                                  |
| PLATFORM WEIGHT WITH LEGS                                                                                         | 47 lbs.                                 | 47 lbs.                                 |
| PLATFORM HANDRAIL WEIGHT                                                                                          | 17 lbs.                                 | 17 lbs.                                 |
| SYSTEM NET WEIGHT                                                                                                 | 101 lbs.                                | 107 lbs.                                |
| FOOTPRINT (FULLY ASSEMBLED)                                                                                       | 41" W x 89½" L x 76⁵⁄₃" H               | 41" W x 99" L x 765⁄%" H                |
| PLATFORM SIZE - OVERALL                                                                                           | 40" W x 60" L x 23" H                   | 40" W x 60" L x 23 H                    |
| PLATFORM SIZE - USEABLE                                                                                           | 36½" W x 56½" L                         | 36½" W x 56½" L                         |
| ALUMINUM TYPE                                                                                                     | 6000 series                             | 6000 series                             |
| RATED LOAD (DO NOT EXCEED RATED LOAD)                                                                             | 100 lbs. sq. ft., 300 lbs. concentrated | 100 lbs. sq. ft., 300 lbs. concentrated |
| STANDARD FEET                                                                                                     | 4" x 4" sq.                             | 4 x 4" sq.                              |
| OVERSIZED FEET (OPTIONAL)<br>Anchor-ready polymer foot with thumb screw for tightening<br>(anchors not included). | 7⅔ x 7⅔ sq.                             | 7%" x 7%" sq.                           |
| RISER HEIGHT                                                                                                      | 8½"                                     | 81⁄2"                                   |
| RISER TREAD DEPTH                                                                                                 | 9½"                                     | 91⁄2"                                   |
| RISER TREAD WIDTH                                                                                                 | 36½"                                    | 36½"                                    |
| RISER HANDRAIL HEIGHT<br>Measured from leading edge of step tread to gripping surface                             | 36"                                     | 36"                                     |
| PLATFORM HANDRAIL HEIGHT                                                                                          | 421/2"                                  | 421/2"                                  |
| WARRANTY                                                                                                          | 3 years                                 | 3 years                                 |
| RISER TYPE                                                                                                        | Open                                    | Open                                    |
| UNIVERSAL HANDRAILS                                                                                               | Left or right turn                      | Left or right turn                      |

Weights and dimensions are approximate and subject to change.

FLOOR AND BUILDING ATTACHMENT Anchor-ready angle braces on Platform to secure to building (anchors not included). **OPTIONAL PLATFORM W/ DRAIN HOLES** 3/8" x 3/4" holes on tread surface for draining of water build-up.